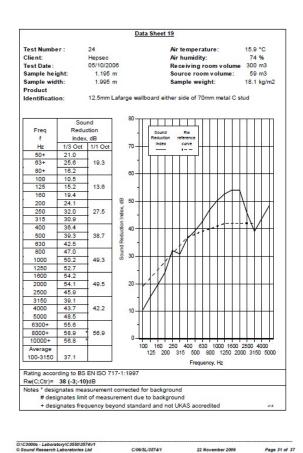

BRE 269826 - BRE Report P102396-1011C

Refer to Speedline Specification Clause

**97 mm.** (At Base Track, Excluding Finishes)

Medium - Annexes A-F

38 R<sub>w</sub>dB, Date Tested or Assessed Against - 22/11/2006